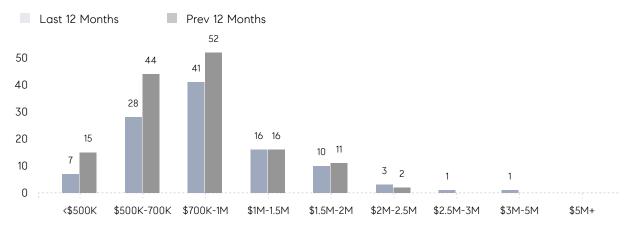

114         | 42        | 171%     |
|                | % OF ASKING PRICE  | 98%         | 100%      |          |
|                | AVERAGE SOLD PRICE | \$1,783,333 | \$761,800 | 134%     |
|                | # OF CONTRACTS     | 3           | 9         | -67%     |
|                | NEW LISTINGS       | 5           | 4         | 25%      |
| Condo/Co-op/TH | AVERAGE DOM        | -           | -         | -        |
|                | % OF ASKING PRICE  | -           | -         |          |
|                | AVERAGE SOLD PRICE | -           | -         | -        |
|                | # OF CONTRACTS     | 0           | 0         | 0%       |
|                | NEW LISTINGS       | 0           | 0         | 0%       |

# Tewksbury Township

#### DECEMBER 2022

#### Monthly Inventory





### Contracts By Price Range

### Listings By Price Range



COMPASS

 $\sim$   $\sim$   $\sim$   $\sim$   $\sim$ / / / / / / / //// | | | | | / ------

Compass makes no representations or warranties, express or implied, with respect to future market conditions or prices of residential product at the time the subject property or any competitive property is complete and ready for occupancy or with respect to any report, study, finding, recommendation or other information provided by Compass herein. Moreover, no warranty, express or implied, is made or should be assumed regarding the accuracy, adequacy, completeness, legality, reliability, merchantability or fitness for a particular purpose of any information, in part or whole, contained herein. All material is presented with the understan