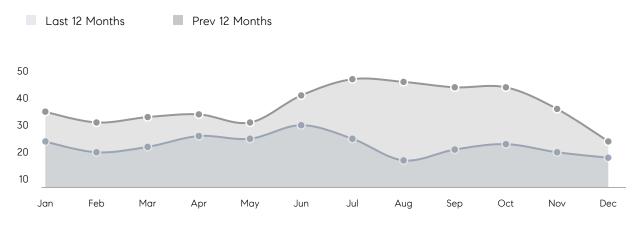

| 114         | 42        | 171%     |
|                | % OF ASKING PRICE  | 98%         | 100%      |          |
|                | AVERAGE SOLD PRICE | \$1,783,333 | \$761,800 | 134%     |
|                | # OF CONTRACTS     | 3           | 9         | -67%     |
|                | NEW LISTINGS       | 5           | 4         | 25%      |
| Condo/Co-op/TH | AVERAGE DOM        | -           | -         | -        |
|                | % OF ASKING PRICE  | -           | -         |          |
|                | AVERAGE SOLD PRICE | -           | -         | -        |
|                | # OF CONTRACTS     | 0           | 0         | 0%       |
|                | NEW LISTINGS       | 0           | 0         | 0%       |

# Tewksbury Township

#### DECEMBER 2022

#### Monthly Inventory





### Contracts By Price Range

### Listings By Price Range



COMPASS

 $\sim$   $\sim$   $\sim$   $\sim$   $\sim$ / / / / / / / //// | | | | | / ------

Compass makes no representations or warranties, express or implied, with respect to future market conditions or prices of residential product at the time the subject property or any competitive property is complete and ready for occupancy or with respect to any report, study, finding, recommendation or other information provided by Compass herein. Moreover, no warranty, express or implied, is made or should be assumed regarding the accuracy, adequacy, completeness, legality, reliability, merchantability or fitness for a particular purpose of any information, in part or whole, contained herein. All material is presented with the underst